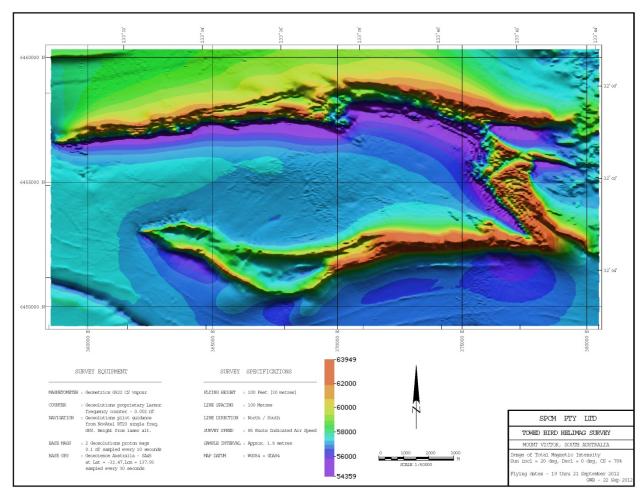

## Detailed Aeromagnetic Survey Completed Over EL4965 Mt Victor

PepinNini Minerals is pleased to advise that a detailed high quality aeromagnetic survey has been completed over the Mt Victor Iron Ore Prospect within EL4965 "Mt Victor" located in the Curnamona Province of South Australia.

The survey acquired approximately 2,462 line kilometres of data on 100 metre N-S line spacing at a nominal flying height of 30 metres which covers an estimated 40 kilometres strike length of prospective Braemar Iron Formation located within the tenement.

The quality data will allow new modelling and accurate ground targeting of the Braemar Iron Formation by Sinosteel PepinNini Curnamona Management Pty Ltd (SPCM) which manages the exploration activities of the project on behalf of the Joint Venture partners Sinosteel Corporation (60%) and PepinNini Minerals (40%).

www.pepinnini.com.au

Total Magnetic Intensity Image – Mt Victor Prospect – EL 4965 – September, 2012

**Curnamona Province Project – Tenement Location Plan**