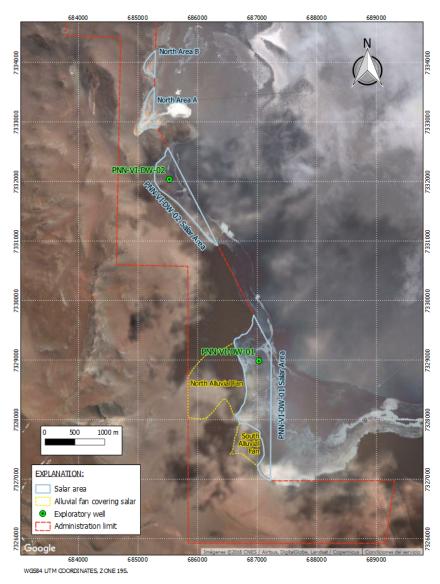

# Brine Sampling commences Rincon Salar, Salta Lithium Project, Argentina

PepinNini Lithium Ltd (PNN, PepinNini, the Company) is pleased to report that brine sampling from monitoring boreholes on the Company's Rincon Project will commence this week. Borehole locations are shown in Figure 1. PNN stated a resource on this project in 2018(ASX:PNN 27 June 2018) and the re-sampling will be conducted to validate the lithium concentration of this resource estimation. The boreholes drilled for the resource were converted to monitoring wells and this work is preparatory to pumping testing for flow rates on the Salar.

Figure 1 – Rincon Project Borehole Locations

The work involves thoroughly cleaning the boreholes of drilling fluids and sampling at specific depths for aquifer horizons. Results would be expected in a month.