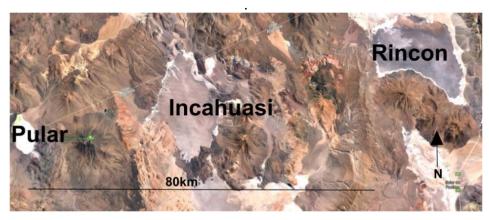

Figure 2 - Pular, Incahuasi and Rincon Lithium Projects

Figure 3 - Salta Lithium Project, Argentina