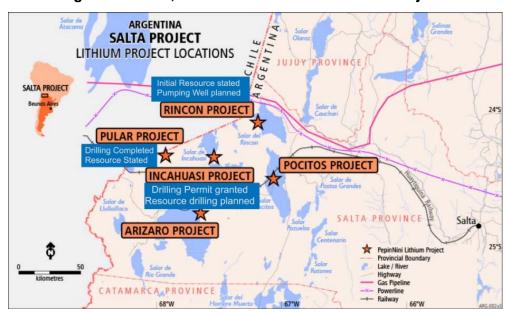

Figure 2 - Pular, Incahuasi and Rincon Lithium Projects

Figure 3 - Salta Lithium Project, Argentina