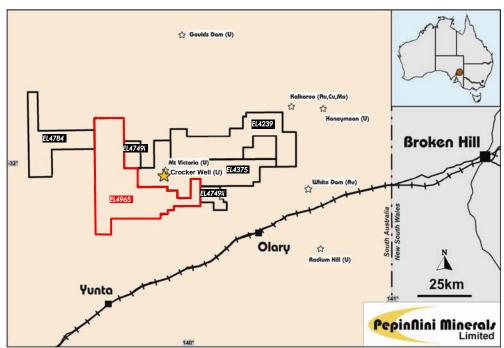

## **Curnamona Province Exploration Licence Granted**

PepinNini Minerals is pleased to advise that EL4965 Mt Victor covering approximately 1,218 km² in the Curnamona Province of South Australia has been granted. The tenement forms part of the Sinosteel PepinNini Joint Venture Alliance in which PepinNini holds a 40% interest.

The Nillinghoo Goldfield is located within the tenement area and has been the focus of most of the previous exploration activity. A number of other gold and copper prospects are located within EL 4965 which also contains potential for a very large magnetite resource within the Braemar Iron Formation. The Joint Venture has prioritised the investigation of the iron ore potential to assess the potential magnitude of the resource and metallurgical characteristics of the magnetite at the Mt Victor Iron Ore Prospect.

Subject to obtaining statutory and heritage clearances an aeromagnetic survey followed by an extensive drilling program is planned to investigate the Mt Victor Iron Ore Prospect as soon as possible.

**Curnamona Province Project – Tenement Location Plan** 