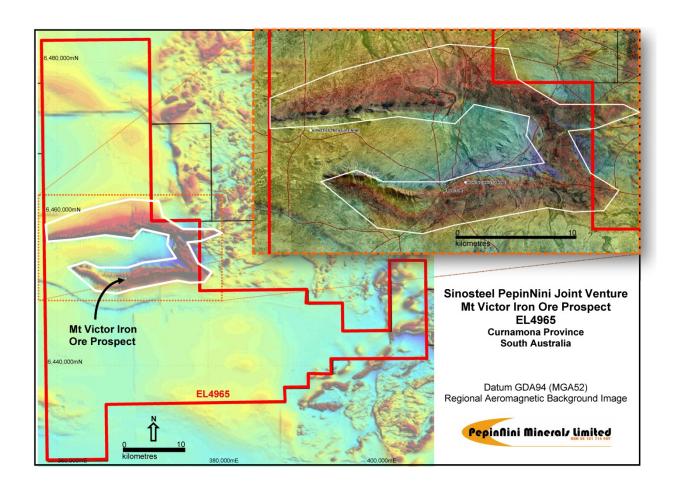

The Nillinghoo Goldfield is located within the tenement area and has been the focus of most of the previous exploration activity. A number of other gold and copper prospects are located within EL 4965 which also contains potential for a very large magnetite resource within the Braemar Iron Formation. The Joint Venture has prioritised the investigation of the iron ore potential to assess the potential magnitude of the resource and metallurgical characteristics of the magnetite at the Mt Victor Iron Ore Prospect.

Subject to obtaining statutory and heritage clearances an aeromagnetic survey followed by an extensive drilling program is planned to investigate the Mt Victor Iron Ore Prospect as soon as possible.

**Curnamona Province Project – Tenement Location Plan** 