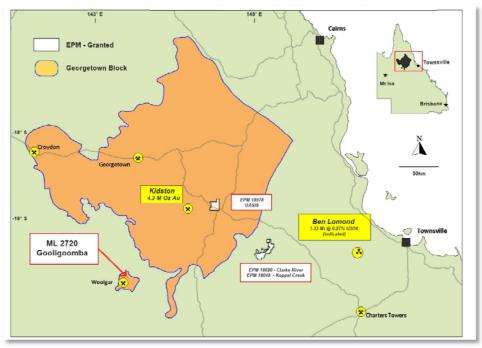

### Figure 1 - Queensland Tenements - PepinNini Minerals Ltd

As part of this consolidation of the Queensland project tenement EPM 15469 The Gilbert covering 13km<sup>2</sup> has been surrendered.

The sale of the Mining Lease and tenement surrender will allow PepinNini to concentrate its exploration efforts on its key projects in the Musgrave Province of South Australia and Western Australia and to progress its Argentinean Project.