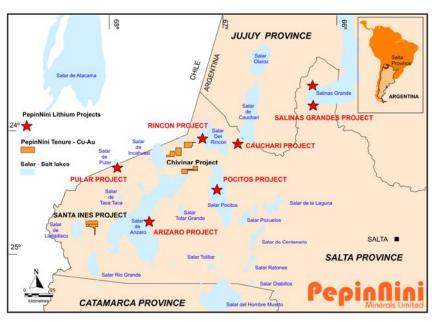

approved and await signature next week by the Mining Secretary for drilling the Company's Pocitos Project. Community meetings are to take place today 27 April and drilling contractors will be confirmed next week with drilling to commence shortly thereafter. Phase 1 drilling will be two diamond core boreholes to test for Lithium brine bearing aquifers and sample collection to test for lithium grade. Sample results would be expected early June. Phase 2 drilling will be two pumping test wells to determine hydraulic properties of the aquifers.

Drilling permits have also been approved for the Company's Pular Project and drilling is planned there for the Spring.

Drilling Permit applications for the Company's Cauchari Project were lodged 20 April and granted permits are expected before July.



Figure 1 - PepinNini Salta Project Locations - Argentina.